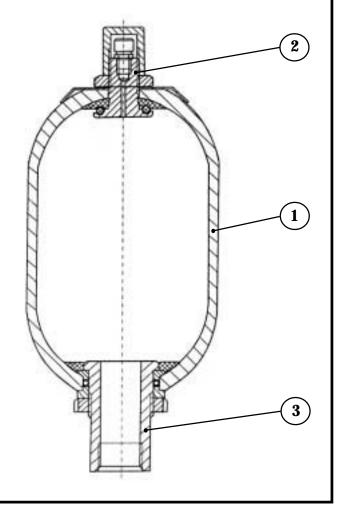

## **DESCRIPTION OF OPERATION**

The bottle type BA consists of three main component parts : steel pressure reservoir 1, gas valve 2 for introducing the nitrogen into the bottle, connection port 3.