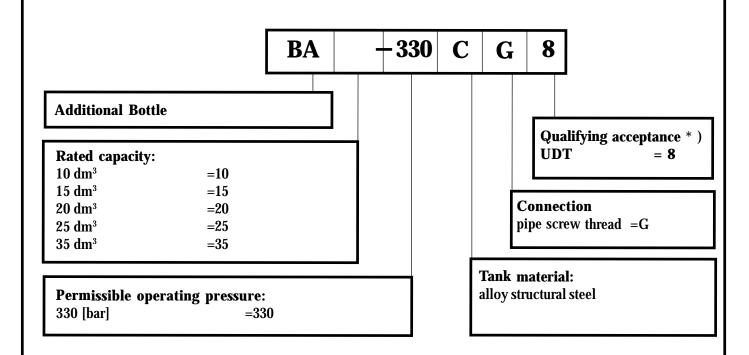

# **SYMBOL**

### **HOW TO ORDER**

Orders coded in the way showed below should be forwarded to the manufacturer.

\*) Other acceptance inspections are possible, for instance: ISPESL (1), TÜV (2), BS- LLOYD'S (5)