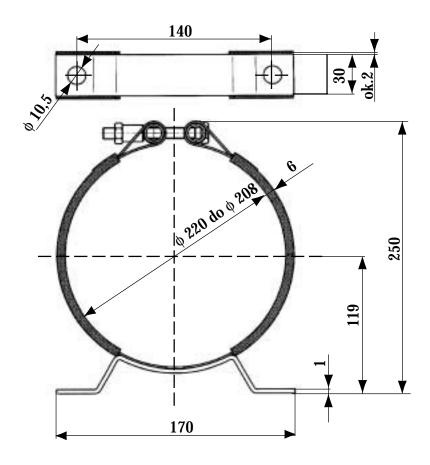

# Overall dimensions of clamping ring

Clamping ring material - stainless steel Protective covering material - oilproof rubber Weight  $\sim 0.51\ kg$ 