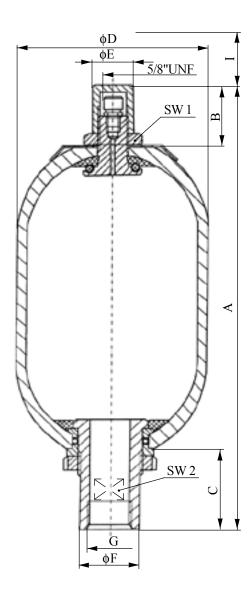

# WYMIARY GABARYTOWE

| TYP   | MASA<br>[kg] | G  | A    | В  | C   | ØD  | ØE | ØF | SW 1 | SW 2 | I   |
|-------|--------------|----|------|----|-----|-----|----|----|------|------|-----|
| BA 10 | 38           | 2" | 556  |    |     |     |    |    |      |      |     |
| BA 15 | 45           |    | 711  |    |     |     |    |    |      |      |     |
| BA 20 | 53           |    | 866  | 60 | 101 | 220 | 55 | 77 | 70   | 70   | 140 |
| BA 25 | 63           |    | 1026 |    |     |     |    |    |      |      |     |
| BA 35 | 83           |    | 1376 |    |     |     |    |    |      |      |     |