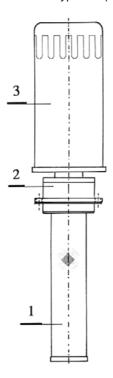

#### **DESIGN DESCRIPTION**

Filler/breather UOFP consists of the oil oil filler type WW1 (1) ( without filler plug ), connector (2) and air filter type PD (3).