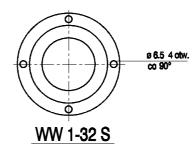

### **TECHNICAL DATA ON OIL FILTER**

| Oil filter type                                                                        | WW1 - 32S | WW1 - 50S |
|----------------------------------------------------------------------------------------|-----------|-----------|
| Nominal size ( mm )                                                                    | 32        | 50        |
| Filter pore size ( μm )                                                                | 100       | 100       |
| Oil flow capacity at viscosity 37 mm <sup>2</sup> /s and temperature 328 K ( dm³/min ) |           | 15        |

## **OVERALL DIMENSIONS**

| Dim.<br>[ mm ] | Filter<br>type |             |  |
|----------------|----------------|-------------|--|
|                | WW1<br>-32S    | WW1<br>-50S |  |
| b              | 50             | 68          |  |
| С              | 62             | 80          |  |
| d              | 74             | 92          |  |
| е              | 5              | 6           |  |
| f              | 30             | 48          |  |
| g              | 104            | 208         |  |
| h              | ~140 ~250      |             |  |

Filler/breather mounting by means of 4 ( 5 ) bolts M6  $\times$  20-58 PN - 74/M-82302 ( DIN 912 - 58 ) , torque  $\,M_d=5$  Nm. Mounting bolts are not included with the unit.

PONAR WADOWICE S.A. ul. Wojska Polskiego 29 34-100 Wadowice tel. 033/ 823 39 43, 823 30 41 fax 033/ 873 48 80 e-mail: ponar@ponar-wadowice.pl