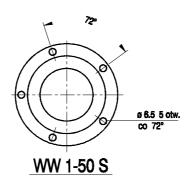

### **TECHNICAL DATA ON OIL FILTER**

| Oil filter type                                                                        | WW1 - 32S | WW1 - 50S |
|----------------------------------------------------------------------------------------|-----------|-----------|
| Nominal size ( mm )                                                                    | 32        | 50        |
| Filter pore size ( μm )                                                                | 100       | 100       |
| Oil flow capacity at viscosity 37 mm <sup>2</sup> /s and temperature 328 K ( dm³/min ) |           | 15        |

## **OVERALL DIMENSIONS**

| Dim.<br>[ mm ] | Filter<br>type |             |  |
|----------------|----------------|-------------|--|
|                | WW1<br>-32S    | WW1<br>-50S |  |
| b              | 50             | 68          |  |
| С              | 62             | 80          |  |
| d              | 74             | 92          |  |
| е              | 5              | 6           |  |
| f              | 30             | 48          |  |
| g              | 104            | 208         |  |
| h              | ~140 ~250      |             |  |

Filler/breather mounting by means of 4 ( 5 ) bolts M6  $\times$  20-58 PN - 74/M-82302 ( DIN 912 - 58 ) , torque  $\,M_d=5$  Nm. Mounting bolts are not included with the unit.

PONAR WADOWICE S.A. ul. Wojska Polskiego 29 34-100 Wadowice tel. 033/ 823 39 43, 823 30 41 fax 033/ 873 48 80 e-mail: ponar@ponar-wadowice.pl